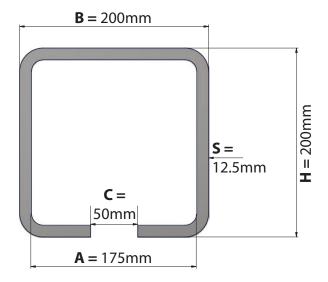

## CGS-495-20K Track for use with CGS-450.9-20K Carriage MODEL TRACK **BOTTOM ID TOP WIDTH OPENING SLOT** HEIGHT **HICKNESS** Inch mm mm mm mm CGS-495-20K 175 60 12.5

**RAW** steel track lengths available in 3M only

ALL MEASUREMENTS ARE IN MILLIMETERS

Illustrations not to scale and are for reference only. Imperial units shown are for reference only, use millimeters for most accurate sizes.

All pictures, technical drawings and related specifications belong to Fratelli Comunello Spa and they are defended by rules of copyright.