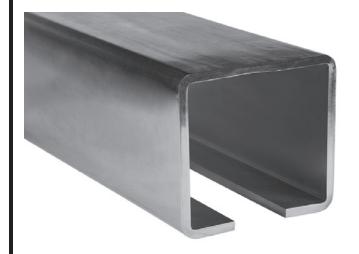

## CGS-495-20K

Extra Large Track, Only available raw steel

## CGS-495-20K Track for use with CGS-450.9-20K Carriage MODEL TRACK **BOTTOM ID TOP WIDTH OPENING SLOT** HEIGHT **HICKNESS** Inch mm mm mm mm CGS-495-20K 175 60 12.5

**RAW** steel track lengths available in 3M only